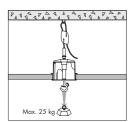

## Mounting of ceiling box

Mounting principles of ceiling DCL box with suspension chimney and Gripple suspension kit.

Release date: 2011-03-02 Rev. Date: Doc. No: 20064928