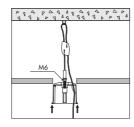

## Mounting of ceiling box

Mounting principles of ceiling DCL box with suspension chimney and Gripple suspension kit.

Release date: 2011-03-02 Rev. Date: Doc. No: 20064928