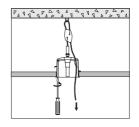

## Mounting of ceiling box

Mounting principles of ceiling DCL box with suspension chimney and Gripple suspension kit.

Release date: 2011-03-02 Rev. Date: Doc. No: 20064928