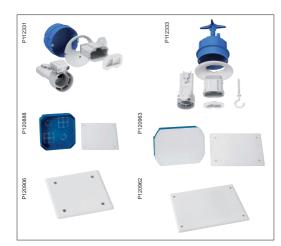

# **Modulo** Installation boxes, flush

| Wall    | box |                                                                |        |                        |              |                  |                      |                 |                 |
|---------|-----|----------------------------------------------------------------|--------|------------------------|--------------|------------------|----------------------|-----------------|-----------------|
|         |     | Туре                                                           | Colour | Box dim.<br>A/B/C (mm) | Å C          | Qty per package  | EAN code             | Internal ID-No. | Ref. No.        |
|         |     | Wall box with flush co                                         | ver    |                        |              |                  |                      |                 |                 |
| P112331 |     | Wall box kit including flu<br>V AC.<br>Material: PS, ABS, PC/A |        | IPX4 DCL outle         | et and blank | ing plate, light | ing plug with E27 ba | se and DCL pl   | ug 2P E, 6A/250 |
|         |     | Wall box                                                       | Blue   | 95/67/67               |              | 10               | 3606480149474        | 20061348        | ALB71821        |

### Ceiling box with flush cover

Ceiling box kit including flush cover with IPX4 DCL outlet and blanking plate, hook, and lighting plug with E27 base and DCL plug 2P E, 6A/250 V AC.

Material: PS, PA6.6, ABS, PC/ABS, steel.

## Ceiling box with surface cover and suspension chimney

Ceiling box kit including surface cover with IPX4 DCL outlet and blanking plate, suspension chimney, hook, and lighting plug with E27 base and DCL plug 2P E, 6A/250 V AC.
Material: PS, PA6.6, ABS, PC/ABS, steel.

Ceiling box Blue 95/67/67 3606480149504 20061350 ALB71831

| Ju      | nction boxes |                                                        |      |                        |                   |                           |          |          |
|---------|--------------|--------------------------------------------------------|------|------------------------|-------------------|---------------------------|----------|----------|
|         |              | Junction box                                           |      |                        |                   |                           |          |          |
|         |              | Junction box including so<br>Material: PS (polystyreno |      | flush cover and screws | . Intended for mo | unting in brick walls.    |          |          |
| P118386 |              | 60x60 mm including protective cover                    | Blue | 60/25/60               | 10                | 3295150045064             | 20060710 | ENN04506 |
| P120901 | * *          | 80x80 mm including protective cover                    | Blue | 80/30/80               | 10                | 3295150045088             | 20060750 | ENN04508 |
| P120889 |              | 105x105 mm                                             | Blue | 105/42/105             | 5                 | 3295150045101             | 20060711 | ENN04510 |
| P120887 | HIIII        | 130x130 mm                                             | Blue | 130/30/130             | 5                 | 3295150045125             | 20060713 | ENN04512 |
| P120888 | EH O         | 135x135 mm                                             | Blue | 135/47/135             | 5                 | 3295150045132             | 20060714 | ENN04513 |
| P120902 |              | 160x100 mm including protective cover                  | Blue | 100/45/160             | 5                 | 3295150045156             | 20060716 | ENN04515 |
| P120900 |              | 165x165 mm                                             | Blue | 165/47/165             | 5                 | 3295150045163             | 20060717 | ENN04516 |
|         |              | Junction box for dry wa                                | alls |                        |                   |                           |          |          |
|         |              | Junction box including so<br>Material: PS (polystyreno |      | flush cover and screws | . Intended for mo | unting in dry brick walls |          |          |
| P120963 |              | 220x160 mm including protective cover                  | Blue | 160/45/220             | 5                 | 3295150045200             | 20060719 | ENN04520 |
| P120966 |              | 292x213 mm                                             | Blue | 213/60/292             | 1                 | 3295150045286             | 20060721 | ENN04528 |